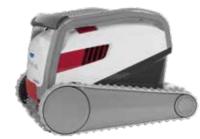

# Pool Cleaning Made Easy

ACTIVE X6

Size.

maytronics

Exceptional Experience

# **Dolphin** ACTIVE X6

#### Maximum cleaning performance with minimum effort and hassle

The all-new Maytronics Dolphin ACTIVE X6 robotic pool cleaner makes it super-easy to look after your swimming pool, keeping it clean and ready for fun, with minimum effort and hassle. It's newly designed for maximum cleaning performance, convenient handling, and simple operation that needs no intervention from you. The Maytronics Dolphin ULTIMATE is cloud-connected, so you always have control right in your hand, at any time, from anywhere.

**Product Specifications** 

| Ideal Pool Length                 | Up to 15 m                                                                      |
|-----------------------------------|---------------------------------------------------------------------------------|
| Navigation and<br>maneuverability | PowerStream mobility system +<br>Dynamic dual-drive motor                       |
| Cleaning coverage                 | Floor, walls & waterline                                                        |
| Filtration                        | Large capacity top-access multi-layer filter basket efficiently collects debris |
| Brushing                          | Dual active scrubber                                                            |
| Cleaning cycle                    | 1.5 / 2 / 2.5 hours                                                             |
| Cable Length                      | 18 m with swivel                                                                |
| Weight                            | 11.5 kg                                                                         |
| Caddy                             | Included                                                                        |
| Warranty                          | 36 Months                                                                       |

Large capacity multi layer filter

Brush + Active Scrubber

waterline

PowerStream mobility system

Cable tangle prevention